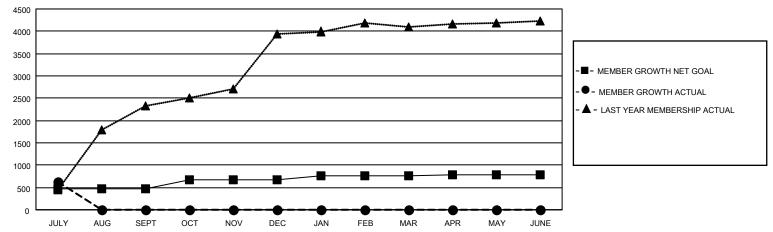

## GOALS AND ACTUAL MEMBERS CUMULATIVE

| DROPPED CLUBS: 0 |     | 95 CLUBS OF 562 ADDED 1 OR MORE<br>NEW MEMBERS | GENDER DISTRIBUTION  MALE 9,908 (73.51%) |                |        |
|------------------|-----|------------------------------------------------|------------------------------------------|----------------|--------|
| DROPPED MEMBERS  |     |                                                | FEMALE                                   | 3,571 (26.49%) |        |
| DECEASED         | 11  | CLICK HERE FOR CUMULATIVE                      | TOTAL FAMILY UNIT MEMBERS                |                | 10,821 |
| CLUB CANCELLED   | 0   | MEMBERSHIP DATA                                | - A A W V A 4 B A B B B B                | 0.000//0.000   | 6,983  |
| OTHER 407        |     |                                                | FAMILY MEMBERS PAYING HALF DUES          |                | 0,963  |
| TOTAL            | 418 |                                                |                                          |                |        |

## MONTHLY MEMBERSHIP PROGRESS REPORT

LOCATION NEPAL District 325B2 Results as of: 7/31/2021

| Clubs         |               |             |               | Members               |                        |                         |                                                    |  |
|---------------|---------------|-------------|---------------|-----------------------|------------------------|-------------------------|----------------------------------------------------|--|
|               | RESULTS FOR   | R 2021-2022 |               | RESULTS FOR 2021-2022 |                        |                         |                                                    |  |
| QUARTER       | NEW CLUB GOAL | NEW CLUBS   | DROPPED CLUBS | QUARTER MEMB          | BER GROWTH NET<br>GOAL | MEMBER GROWTH<br>ACTUAL | DROPPED<br>MEMBERS ACTUAL<br>(including transfers) |  |
| JULY/AUG/SEPT | 20            | 39          | 0             | JULY/AUG/SEPT         | 465                    | 1049                    | 418                                                |  |
| OCT/NOV/DEC   | 10            | 0           | 0             | OCT/NOV/DEC           | 200                    | 0                       | 0                                                  |  |
| JAN/FEB/MAR   | 2             | 0           | 0             | JAN/FEB/MAR           | 100                    | 0                       | 0                                                  |  |
| APR/MAY/JUNE  | 1             | 0           | 0             | APR/MAY/JUNE          | 20                     | 0                       | 0                                                  |  |