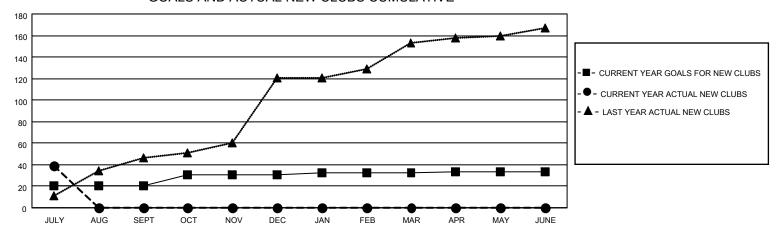

## GOALS AND ACTUAL NEW CLUBS CUMULATIVE

## MONTHLY MEMBERSHIP PROGRESS REPORT

LOCATION NEPAL District 325B2 Results as of: 7/31/2021

| Clubs         |               |             |               | Members               |                        |                         |                                                    |  |
|---------------|---------------|-------------|---------------|-----------------------|------------------------|-------------------------|----------------------------------------------------|--|
|               | RESULTS FOR   | R 2021-2022 |               | RESULTS FOR 2021-2022 |                        |                         |                                                    |  |
| QUARTER       | NEW CLUB GOAL | NEW CLUBS   | DROPPED CLUBS | QUARTER MEMB          | BER GROWTH NET<br>GOAL | MEMBER GROWTH<br>ACTUAL | DROPPED<br>MEMBERS ACTUAL<br>(including transfers) |  |
| JULY/AUG/SEPT | 20            | 39          | 0             | JULY/AUG/SEPT         | 465                    | 1049                    | 418                                                |  |
| OCT/NOV/DEC   | 10            | 0           | 0             | OCT/NOV/DEC           | 200                    | 0                       | 0                                                  |  |
| JAN/FEB/MAR   | 2             | 0           | 0             | JAN/FEB/MAR           | 100                    | 0                       | 0                                                  |  |
| APR/MAY/JUNE  | 1             | 0           | 0             | APR/MAY/JUNE          | 20                     | 0                       | 0                                                  |  |